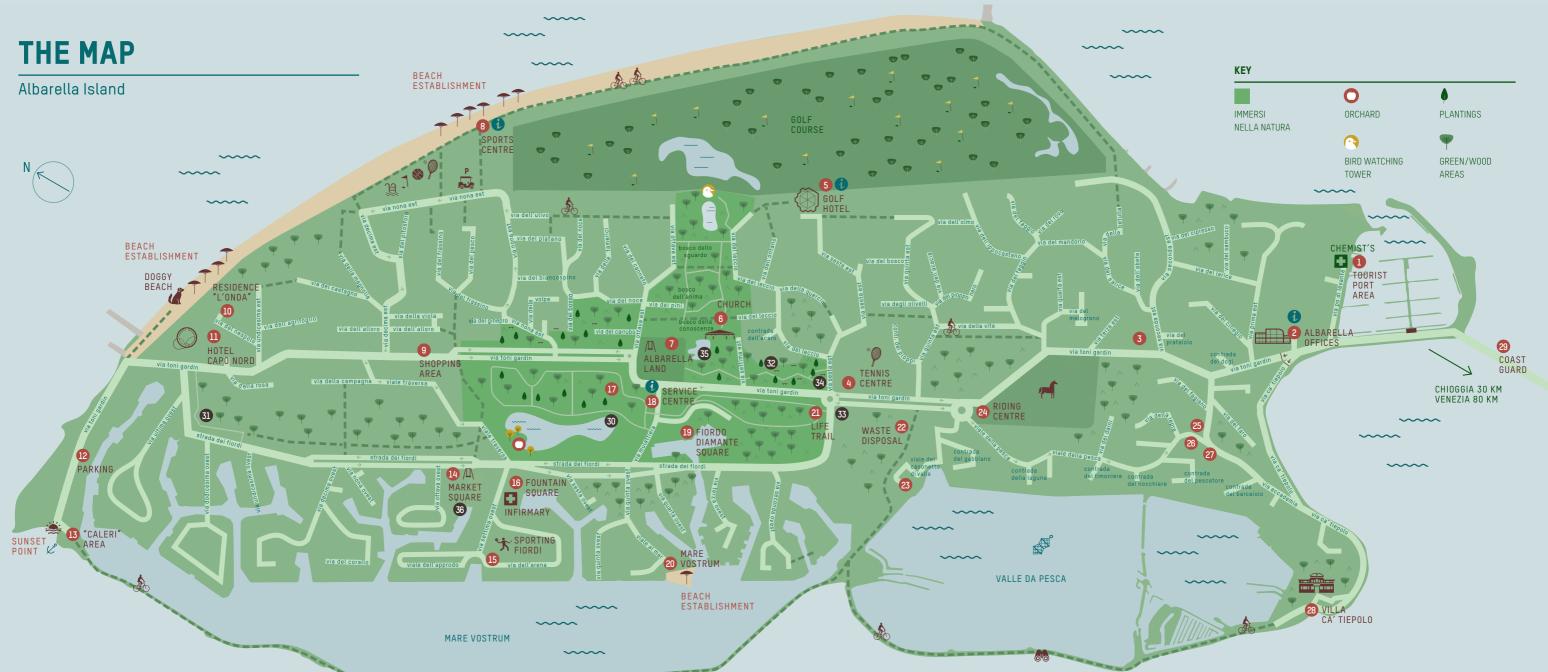

#### 1. TOURIST PORT AREA

Port Management Authority Angler's club Diving center Chemist's Restaurant "Caffè Veneto" Launderette Free Wi-Fi

#### 2. ALBARELLA OFFICES

Rental office reception Offices of Albarella Srl Real estate sales office The Communion Secretariat office for property owners and entrance permits

#### 3. I RUSTICI

Albarellino Architectural studio/ Showroom

# 4. TENNIS CENTRE

Tennis courts Aviary Restaurant and pizzeria "Tennis Farm Albarella"

#### 5. GOLF HOTEL

Albarella Golf Club Golf green Restaurant and bar "Bistrò La 18ª buca' Pro-shop Beauty centre "Albarelax" Tennis courts Bird watching "Airone" Free Wi-Fi

#### 6. CHURCH

S. Nicolao della Flüe Catholic church

7. ALBARELLALAND

Playground for children Free Wi-Fi

#### 8. SPORTS CENTRE

Swimming pools Beach facilities Paddle boat and canoe hire Sailing school Animation desk Mini/maxi/junior club Fitness/equipped gym Evening shows Discotheque Amusement arcade Mini golf Bowls Football pitch

Tennis courts

"Albashop junior" Newsagent/tobacconist Automatic cigarette machine Hair dresser men/women Perfume shop Supermarket Bar "19<sup>th</sup>" Delicatessen/take away pizzeria Jewel shop "Zanellato"

# 10. RESIDENCE "L'ONDA"

Restaurant/pizzeria

Beach bar "Chiringuito"

9. SHOPPING AREA

Self-service

Free Wi-Fi

"Albashop"

ATM

#### 11. HOTEL CAPO NORD

Conference centre Restaurant and bar Beach bar "Aphrodite" **Beach facilities** Doggy beach Free Wi-Fi

## 12. PARKING

Parking of Hotel Capo Nord

# 13. "CALERI" AREA

Slipway Boat trip departures

#### 14. MARKET SQUARE

Newsagent/Tobacconist Automatic cigarette machine Shoe shop "Alvi" Clothes/sports apparel shop Train terminal Mini-market/bakery shop Bar and ice-cream parlour "Fiordi" Restaurant "La barca" Playground ATM Free Wi-Fi

#### 15. SPORTING FIORDI

Swimming pool Beach volley court Beach tennis court Swimming school Tennis courts/five-a-side football pitches

Flower shop "Piccol Launderette

#### 20. MARE VOSTRUM

21. LIFE TRAIL

Start of trail

Secretariat

Restaurant and bar "Mare Vostrum' Beach facilities Free Wi-Fi

# 17. RESTAURANT

Padel courts

Table tennis

Free Wi-Fi

Infirmary

Doctor

Bar "Bora Bora"

Restaurant "Palancana"

#### **18. SERVICE CENTRE**

Golf car/bike rental Household linen rental Gas cylinder rental House cleaning services

#### **19. FIORDO DIAMANTE** SQUARE

Bar, ice-cream parlour and pastry shop "Diamante"

Restaurant "Casonetto di Valle"

23. RESTAURANT

Golf car maintenan hardware shop Free Wi-Fi 16. FOUNTAIN SQUARE

| e gioie″ | 24. RIDING CENTRE |
|----------|-------------------|
| ce/      | 25. PUB           |

Pub "Il rustico"

26. WORKSHOP **BIKE REPAIRS** 

> 27. FRESH AND FRIED FISH SHOP

#### 28. VILLA CA' TIEPOLO

22. WASTE DISPOSAL SITE Contact the Communion

Congress centre Banquet facilities Art exhibitions Concert hall

#### 29. COAST GUARD

30. "IL GRANDE ORECCHIO" ARTWORK BY OFFICINADÏDUE

31. "WHITE SEA" ARTWORK BY NILS-UDO

32. "ATTESA" ARTWORK BY OFFICINADÏDUE

33. "RIGENERAMENTO" ARTWORK BY CRACKING ART

34. "RE-PRODUCTION" ARTWORK BY CRACKING ART

35. "LETTINO PER FARFALLE" ARTWORK BY OFFICINADÏDUE

36. "ROSA DELLA MILANESIANA" ARTWORK BY MARCO LODOLA