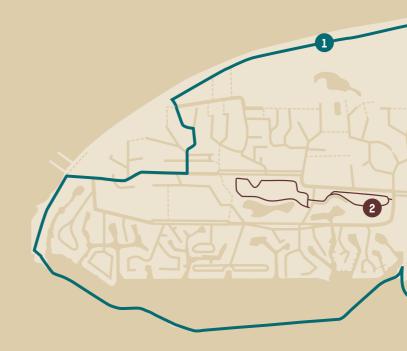

#### 1. ISLAND TRAIL

Length: 10 km Ideal for: bikes, jogging, walking Road surface: mixed (dirt road and asphalt

#### 2. LIFE TRAIL

Length: 2,2 km Ideal for: jogging, walking Road surface: dirt road and green areas with equipped rest zones